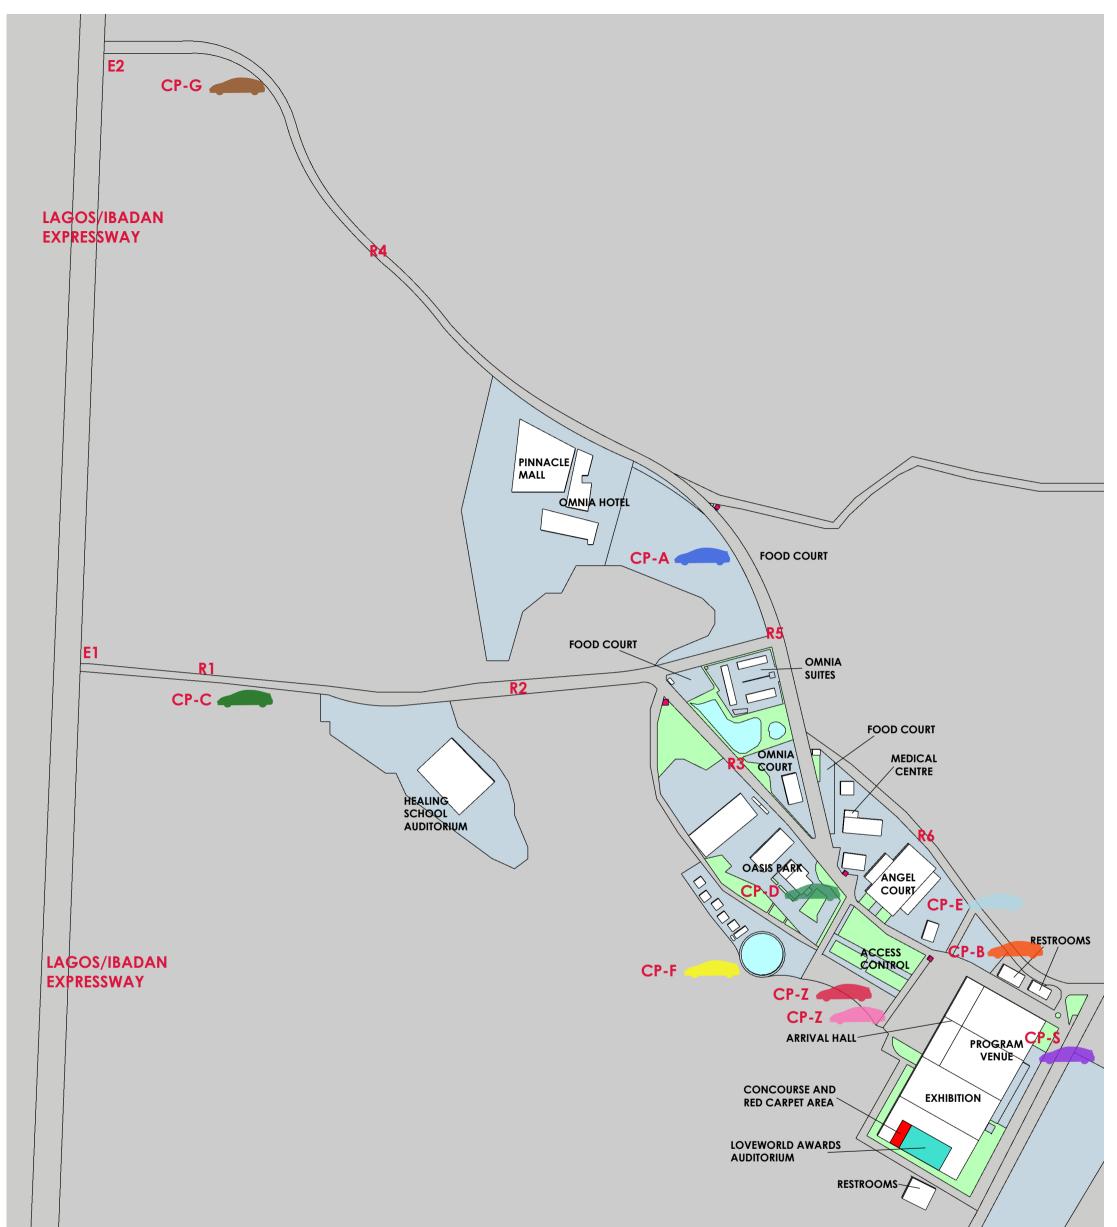

## CAMPUS MAP INTERNATIONAL PASTORS' AND PARTNERS' CONFERENCE 2023

- ENTRY FROM EXPRESSWAY
- R ROAD CP-A — CAR PARK FOR PASTORS/COORDINATORS, DEACONRY, ALL PARTNERS, ESCORT VEHICLES
- CP-B CAR PARK FOR BUSES FOR PRESIDENTIAL GUESTS AND SPECIAL INTL DELEGATES, IN-HOUSE DELEGATES
- CP-C CAR PARK FOR PASTORS/COORDINATORS, DEACONRYAND ALL PARTNERS
- CP-D CAR PARK FOR AUTHORISED HEALING SCHOOL STAFF, LMAM LW PRESIDENTIAL SINGERS
- CP-E CAR PARK FOR AUTHORISED ROR STAFF, OFTP STAFF, OCEO STAFF

CP-F — CAR PARK FOR GROUP PASTORS, ASST DIRECTORS, MINISTRY HODS, CAMPUS MINISTRY ZONAL SECRETARIES, IPPC TEAM LEADERS

## CP-G BUS PARK

CP-S — CAR PARK FOR SPECIAL DUTIES AND ESSENTIAL SERVICES

CP-Z CAR PARK FOR REGIONAL PASTORS, MINISTRY CENTER PASTORS, ZONAL PASTORS & MINISTRY DIRECTORS

CP-Z CAR PARK FOR SPOUSES OF REGIONAL PASTORS, MINISTRY CENTER PASTORS, ZONAL PASTORS & MINISTRY DIRECTORS